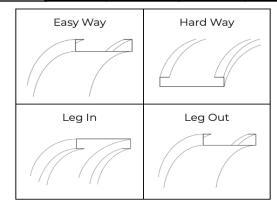

<li>Clear Anodize</li> <li>Bronze/Black Anod</li> </ul> |
|                     |     |                                                        |          |      |          |                             | <ul> <li>Mill Finish</li> <li>Painted</li> <li>Clear Anodize</li> <li>Bronze/Black Anod</li> </ul> |
|                     |     |                                                        |          |      |          |                             | <ul> <li>Mill Finish</li> <li>Painted</li> <li>Clear Anodize</li> <li>Bronze/Black Anod</li> </ul> |
|                     |     |                                                        |          |      |          |                             | <ul> <li>Mill Finish</li> <li>Painted</li> <li>Clear Anodize</li> <li>Bronze/Black Anod</li> </ul> |