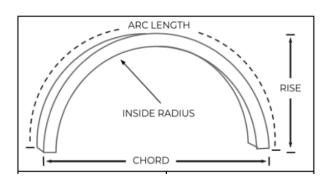

i>Clear Anodize</li> <li>Bronze/Black Anod</li> </ul> |
|                     |     |                                                        |          |      |          |                             | <ul> <li>Mill Finish</li> <li>Painted</li> <li>Clear Anodize</li> <li>Bronze/Black Anod</li> </ul> |
|                     |     |                                                        |          |      |          |                             | <ul> <li>Mill Finish</li> <li>Painted</li> <li>Clear Anodize</li> <li>Bronze/Black Anod</li> </ul> |
|                     |     |                                                        |          |      |          |                             | <ul> <li>Mill Finish</li> <li>Painted</li> <li>Clear Anodize</li> <li>Bronze/Black Anod</li> </ul> |